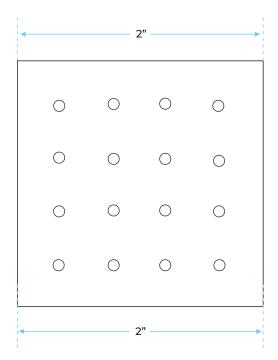

## **Body Jets Size:**

Feature: Can rotate 360 degrees

Flow Rate: 1.5 GPM / 5.7 LPM (each Bodyspray)