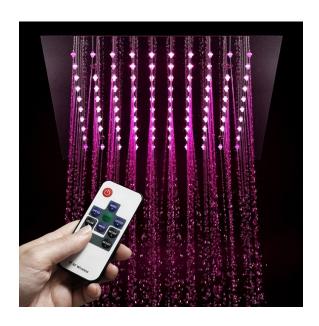

# MAINE CONTEMPORARY LED RAINFALL RECESSED THERMOSTATIC CEILING MOUNT SHOWER HEAD WITH BODY JET AND HAND SHOWER IN CHROME FINISH SPECS

## **Specifications**

Style: Contemporary

Handle number: Double handle

Function: Thermostatic

Install:Embedded Flush Mount Ceiling Mount

Valve core material: Ceramic

LED Light Color: Remote Control LED Light