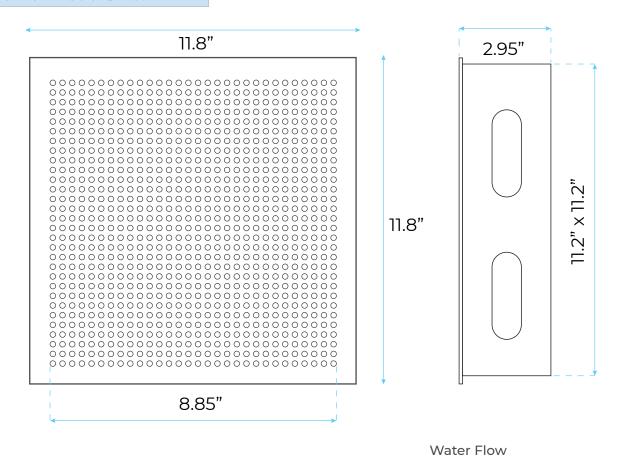

# MAINE CONTEMPORARY LED RAINFALL RECESSED THERMOSTATIC CEILING MOUNT SHOWER HEAD WITH BODY JET AND HAND SHOWER IN CHROME FINISH SPECS



## **Specifications**

Style: Contemporary

Handle number: Double handle

Function: Thermostatic

Install:Embedded Flush Mount Ceiling Mount

Valve core material: Ceramic

LED Light Color: Remote Control LED Light

#### **Shower Head Size:**





5L to 21L/min;

# **Bath**Select -

## **Body Jets Size:**





Feature: Can rotate 360 degrees

Flow Rate: 1.5 GPM / 5.7 LPM (each Bodyspray)

### **Mixer Connection:**

## **Hand Shower Size:**



The minimum required water pressure is 0.05 MPa (0.5 bar).

Flow rate 2.5 GPM (9.5 LPM).