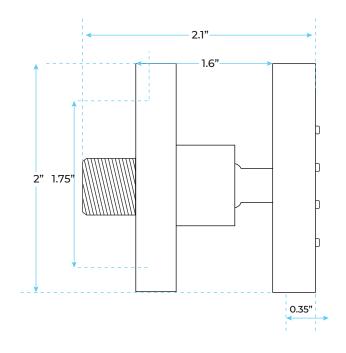

# MAINE CONTEMPORARY LED RAINFALL RECESSED THERMOSTATIC CEILING MOUNT SHOWER HEAD WITH BODY JET AND HAND SHOWER IN CHROME FINISH SPECS



## **Specifications**

Style: Contemporary

Handle number: Double handle

Function: Thermostatic

Install:Embedded Flush Mount Ceiling Mount

Valve core material: Ceramic

LED Light Color: Remote Control LED Light

#### **Shower Head Size:**





5L to 21L/min;

# **Bath**Select -

## **Body Jets Size:**





Feature: Can rotate 360 degrees

Flow Rate: 1.5 GPM / 5.7 LPM (each Bodyspray)

### **Mixer Connection:**

## **Hand Shower Size:**



The minimum required water pressure is 0.05 MPa (0.5 bar).

Flow rate 2.5 GPM (9.5 LPM).