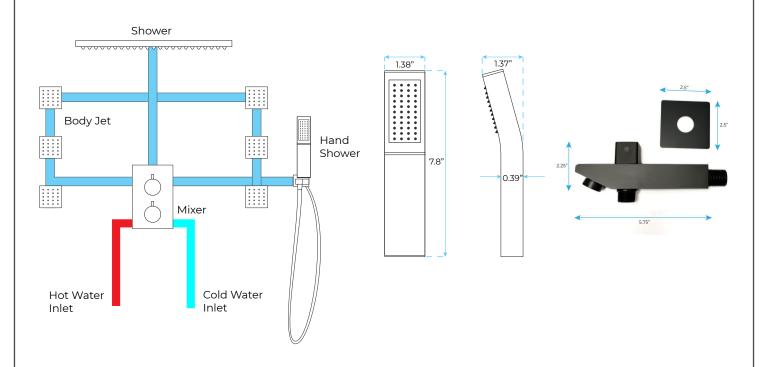

# MAINE CONTEMPORARY LED RAINFALL RECESSED THERMOSTATIC CEILING MOUNT SHOWER HEAD WITH BODY JET AND HAND SHOWER IN CHROME FINISH SPECS

## **Specifications**

Style: Contemporary

Handle number: Double handle

Function: Thermostatic

Install:Embedded Flush Mount Ceiling Mount

Valve core material: Ceramic

LED Light Color: Remote Control LED Light

#### **Shower Head Size:**

5L to 21L/min;

## **Body Jets Size:**

Feature: Can rotate 360 degrees

Flow Rate: 1.5 GPM / 5.7 LPM (each Bodyspray)

### **Mixer Connection:**

## **Hand Shower Size:**

The minimum required water pressure is 0.05 MPa (0.5 bar).

Flow rate 2.5 GPM (9.5 LPM).